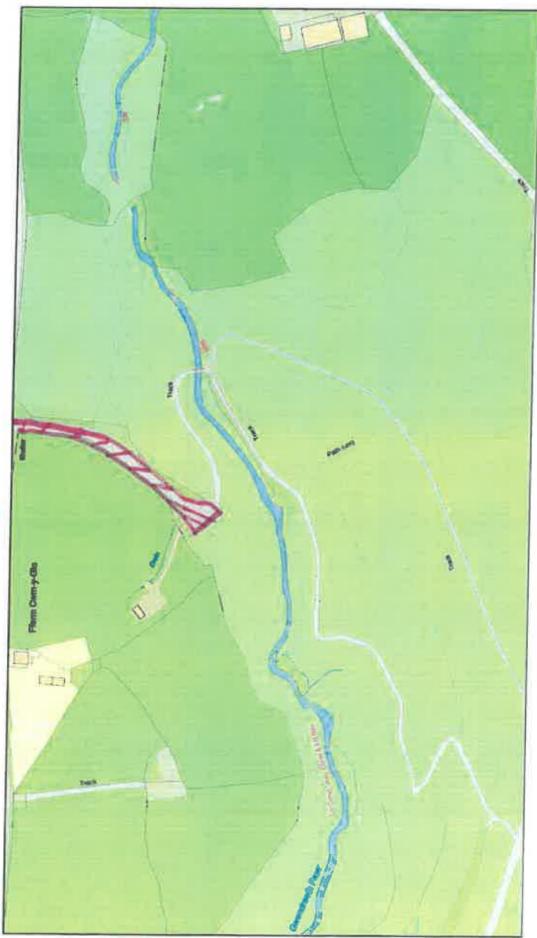

After a successful stopping up order application, the existing bus shelter sited upon this area of highway will be relocated in the immediate vicinity as shown on the enclosed plan.

The costs associated with the stopping up order and relocation of the shelter will be recharged to the developer as agreed.

#### KEY

 Existing highway area to be stopped up

- New position of shelter

-Shelter -

**LOCATION PLAN (SCALE 1:1250)** 

Page

3

© Hawlfraint y Goron a hawliau cronfa ddata 2019 Arolwg Ordnans 100023377

© Crown copyright and database rights 2019 Ordnance Survey 100023377

| REV    | DATE | REVISION DESCRIPTION | REV BY    | CHECKED   | DATE CH'D |
|--------|------|----------------------|-----------|-----------|-----------|
| Status |      | ISSUED               | FOR THE F | URPOSE SH | OWN ONLY  |