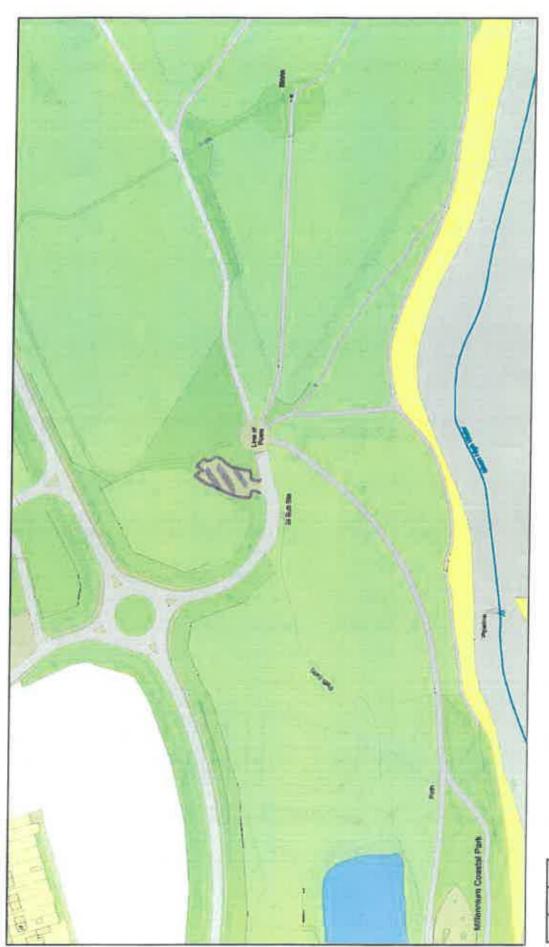

#### 3.7.1 Rotary Way car park, Pembrey Country Park

- 3.7.1.1 The objectors state that the proposals discourage the use of the coastal path, and that the charges will be diminished by the cost of installation, collection of fees and enforcement. No provision for horse riders. Charges are a concern for dog walkers and to local people on low income. Financial burden to students, social aspects as well as health.
- 3.7.1.2 **Recommendation**: Implement the proposals as described in Appendix 1. There are proposals in place to introduce a parking bay for horse boxes opposite the entrance to the car park.

- i. Factory Road, Pembrey Country Park;
- ii. Road leading down to car park, adjacent to shoreline caravan park, Pembrey;
- iii. Access road to festival fields car park, Llanelli;
- iv. Access road from Burry Port link road to car park.