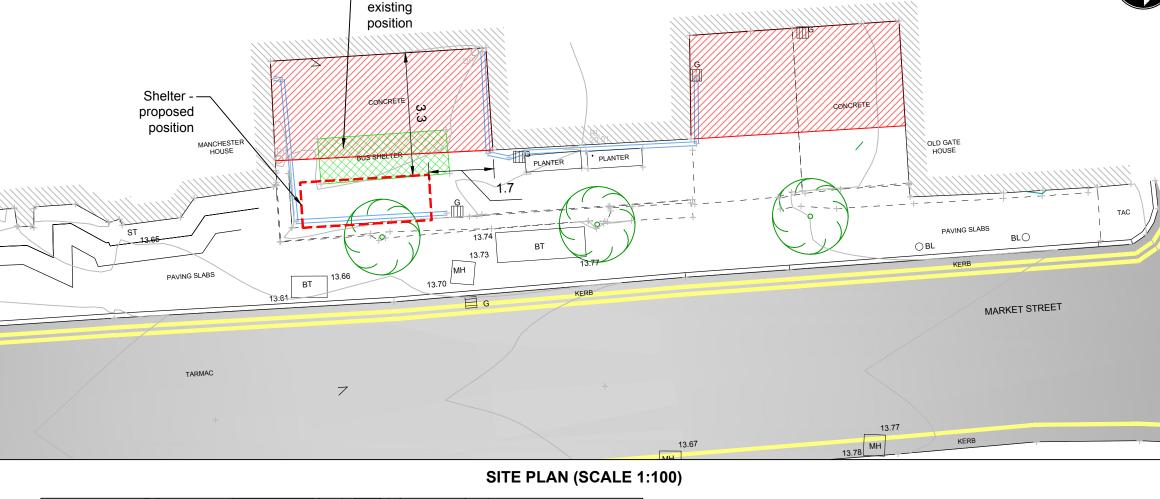

After a successful stopping up order application, the existing bus shelter sited upon this area of highway will be relocated in the immediate vicinity as shown on the enclosed plan.

The costs associated with the stopping up order and relocation of the shelter will be recharged to the developer as agreed.

#### KEY

 Existing highway area to be stopped up

- New position of shelter

-Shelter -

**LOCATION PLAN (SCALE 1:1250)** 

Page

3

© Hawlfraint y Goron a hawliau cronfa ddata 2019 Arolwg Ordnans 100023377