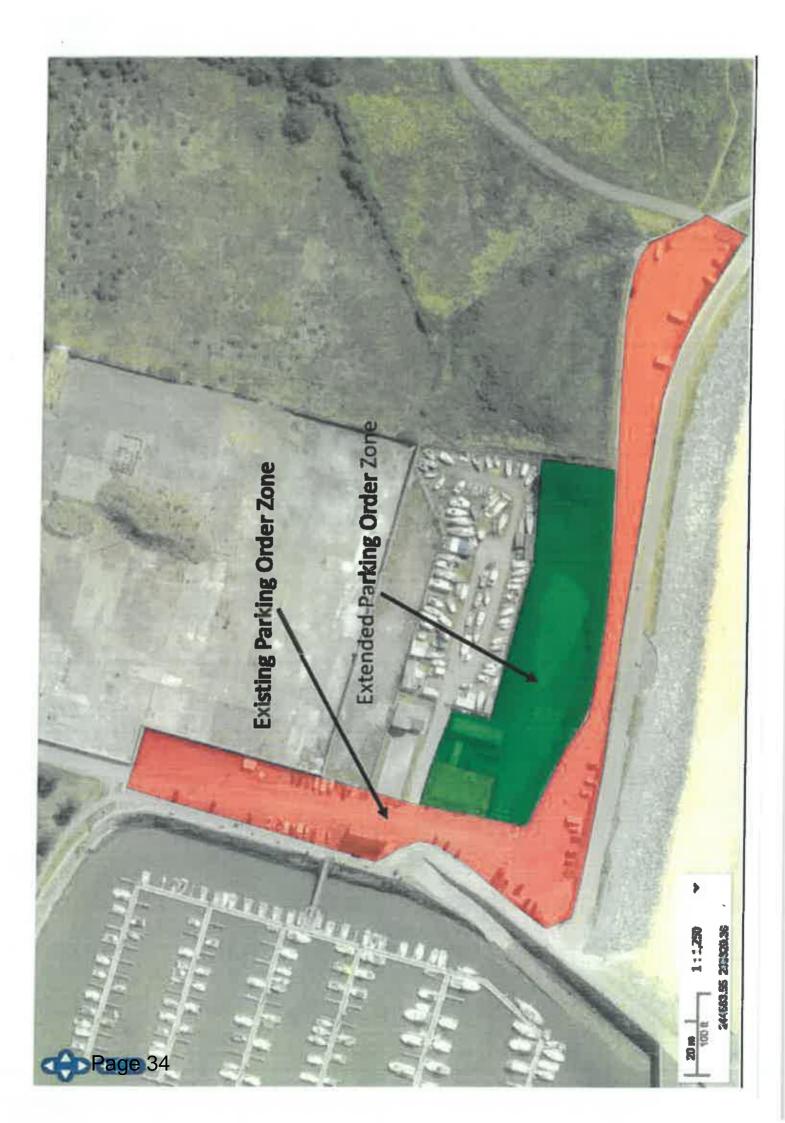

#### 3.7.1 Rotary Way car park, Pembrey Country Park

- 3.7.1.1 The objectors state that the proposals discourage the use of the coastal path, and that the charges will be diminished by the cost of installation, collection of fees and enforcement. No provision for horse riders. Charges are a concern for dog walkers and to local people on low income. Financial burden to students, social aspects as well as health.
- 3.7.1.2 **Recommendation**: Implement the proposals as described in Appendix 1. There are proposals in place to introduce a parking bay for horse boxes opposite the entrance to the car park.