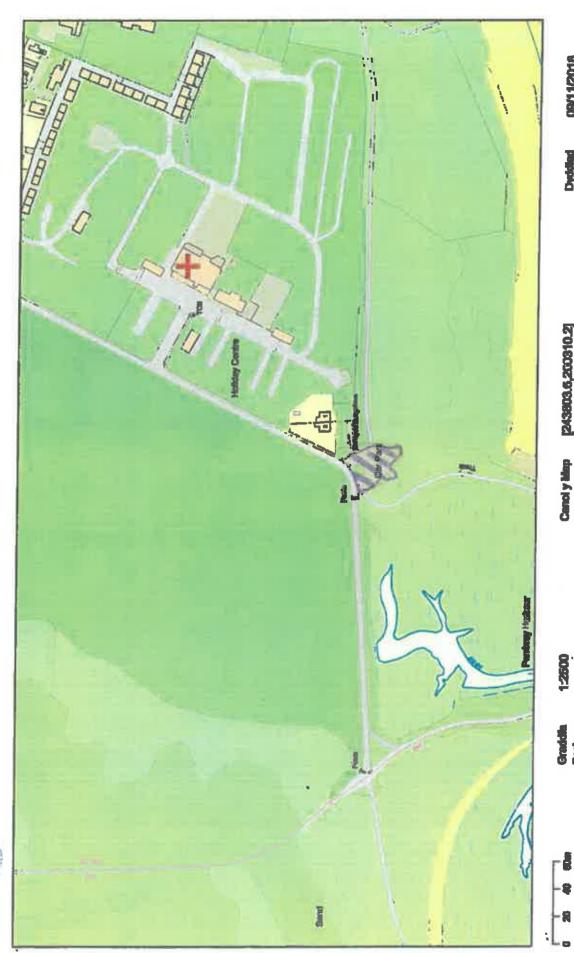

#### KEY

 Existing highway area to be stopped up

- New position of shelter

-Shelter -

**LOCATION PLAN (SCALE 1:1250)** 

Page

3

© Hawlfraint y Goron a hawliau cronfa ddata 2019 Arolwg Ordnans 100023377

After a successful stopping up order application, the existing bus shelter sited upon this area of highway will be relocated in the immediate vicinity as shown on the enclosed plan.

The costs associated with the stopping up order and relocation of the shelter will be recharged to the developer as agreed.