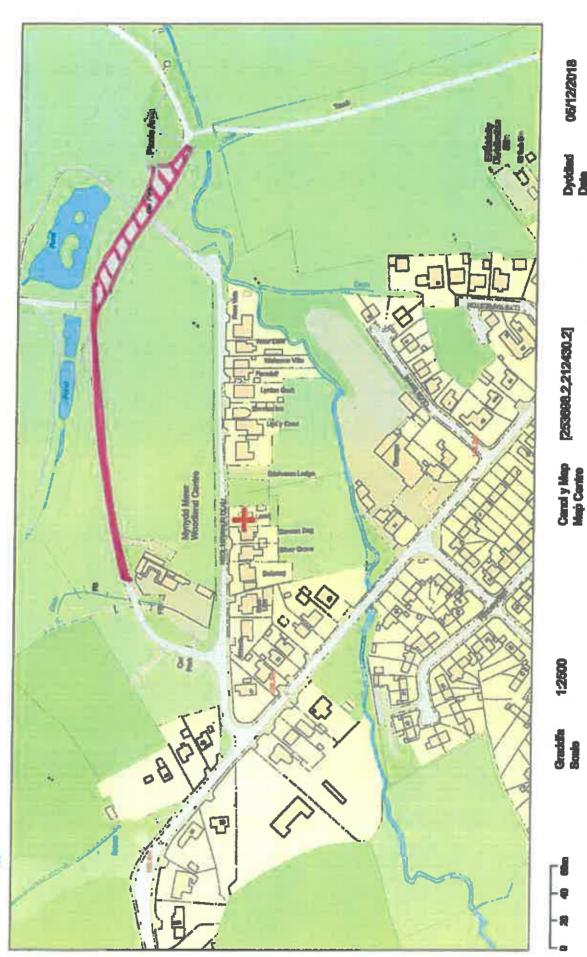

#### 3.8.1 Woodlands car park, Mynydd Mawr, Tumble

- 3.8.1.1 Objectors state that there are no toilet or disabled facilities at this location. The area is a public space and vehicles will park in other locations in Tumble to avoid payment.
- 3.8.1.2 **Recommendation:** Remove proposals for Woodlands car park, Mynydd Mawr, Tumble, from the off street car parking order.

#### 3.9.1 Woodlands car park, Cefneithin

- 3.9.1.1 Objectors consider that the proposals will cause health concerns for local residents.
- 3.9.1.2 **Recommendation:** Remove proposals for Woodlands car park, Cefneithin, from the off street car parking order.