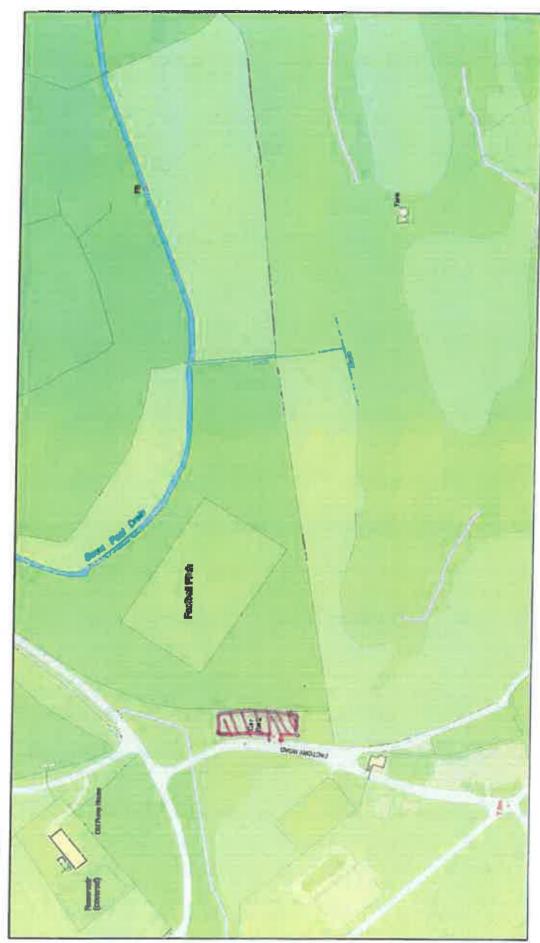

- i. Factory Road, Pembrey Country Park;
- ii. Road leading down to car park, adjacent to shoreline caravan park, Pembrey;
- iii. Access road to festival fields car park, Llanelli;
- iv. Access road from Burry Port link road to car park.

#### 3.7.1 Rotary Way car park, Pembrey Country Park

- 3.7.1.1 The objectors state that the proposals discourage the use of the coastal path, and that the charges will be diminished by the cost of installation, collection of fees and enforcement. No provision for horse riders. Charges are a concern for dog walkers and to local people on low income. Financial burden to students, social aspects as well as health.
- 3.7.1.2 **Recommendation**: Implement the proposals as described in Appendix 1. There are proposals in place to introduce a parking bay for horse boxes opposite the entrance to the car park.